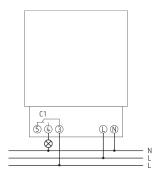

| 0.6 W                                                            |
| Housing and insulation material | High-temperature resistant, self-<br>extinguishing thermoplastic |
| Type of protection              | IP 20                                                            |
| Protection class                | II according to EN 60 730-1                                      |
| Ambient temperature             | -20°C 55°C                                                       |

Subject to technical changes and misprints additional information at: www.theben.de/product/1840200 The load data are determined with exemplary selected illuminants and are therefore typical data due to the large number of available products.

# **SUL 184 FM WM** Item no.: 1840200



## Connection example



## Scale drawings