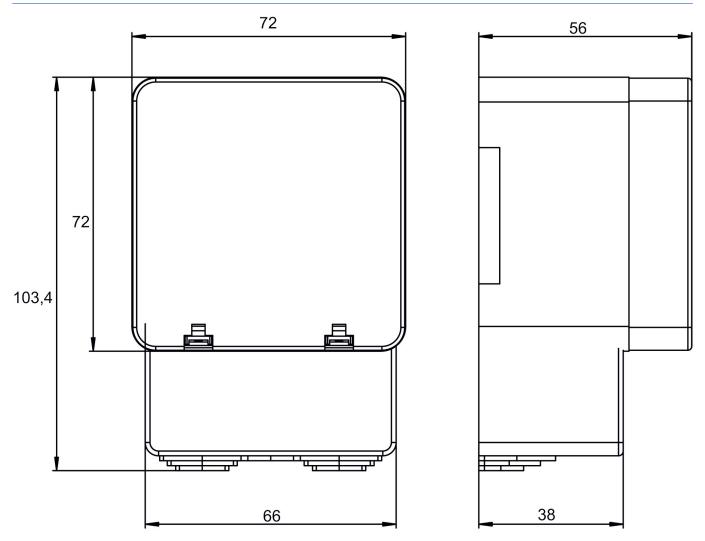

|
| Housing and insulation material | High-temperature resistant, self-<br>extinguishing thermoplastic |
| Type of protection              | IP 20                                                            |
| Protection class                | II according to EN 60 730-1                                      |
| Ambient temperature             | -20°C 55°C                                                       |

Subject to technical changes and misprints additional information at: www.theben.de/product/1840200 The load data are determined with exemplary selected illuminants and are therefore typical data due to the large number of available products.

# **SUL 184 FM WM** Item no.: 1840200



## Connection example



## Scale drawings