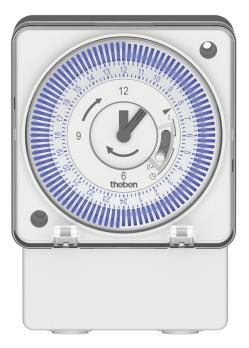

### Description

- Analogue time switch
- 1 channel
- 3 days power reserve
- Daily program
- Shortest switching time: 15 minutes
- Clock hands for time display
- Switching preselection
- Switching status display

# **SUL 184 FM WM** Item no.: 1840200