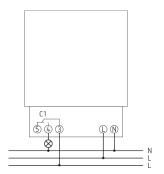

-----------------|
| Programmable every              | 15 min                                                           |
| Time accuracy at 25 °C          | ≤ ± 5 s/day (quartz)                                             |
| Type of contact                 | Changeover contact                                               |
| Housing and insulation material | High-temperature resistant, self-<br>extinguishing thermoplastic |
| Type of protection              | IP 20                                                            |
| Protection class                | II according to EN 60 730-1                                      |
| Ambient temperature             | 55°C                                                             |

# SUL 184 FME Item no.: 1840300



### Connection example



### Scale drawings