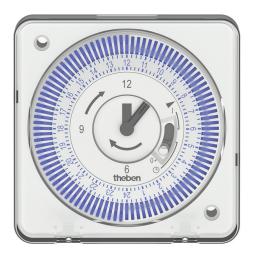

#### Description

- Analogue time switch
- 1 channel
- 3 days power reserve
- Daily program
- Shortest switching time: 15 minutes
- Clock hands for time display
- Switching preselection
- Switching status display

## Technical data

|                                                      | SUL 184 FME                                   |
|------------------------------------------------------|-----------------------------------------------|
| Frequency                                            | 60 Hz                                         |
| Number of channels                                   | 1                                             |
| Installation type                                    | Front panel installation/wall<br>installation |
| Type of connection                                   | Screw terminals                               |
| Program                                              | Daily program                                 |
| Switching capacity at 250 V AC, $\cos \varphi = 1$   | 16 A                                          |
| Switching capacity at 250 V AC, $\cos \varphi = 0.6$ | 8 A                                           |
| Shortest switching times                             | 15 min                                        |

|                                 | SUL 184 FME                                                      |
|---------------------------------|------------------------------------------------------------------|
| Programmable every              | 15 min                                                           |
| Time accuracy at 25 °C          | ≤ ± 5 s/day (quartz)                                             |
| Type of contact                 | Changeover contact                                               |
| Housing and insulation material | High-temperature resistant, self-<br>extinguishing thermoplastic |
| Type of protection              | IP 20                                                            |
| Protection class                | II according to EN 60 730-1                                      |
| Ambient temperature             | 55°C                                                             |