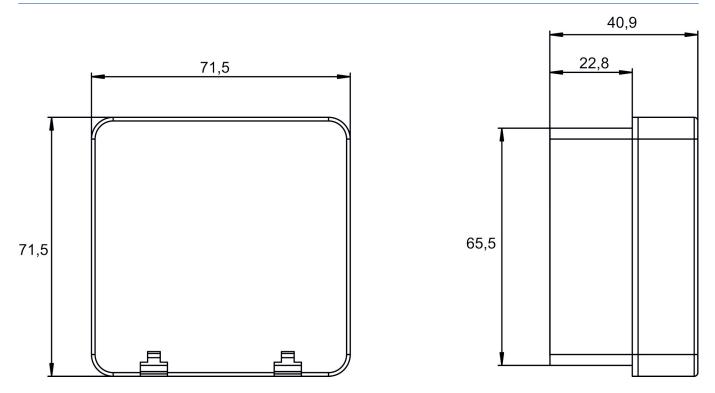

rogrammable every              | 15 min                                                           |
| Time accuracy at 25 °C          | ≤ ± 5 s/day (quartz)                                             |
| Type of contact                 | Changeover contact                                               |
| Housing and insulation material | High-temperature resistant, self-<br>extinguishing thermoplastic |
| Type of protection              | IP 20                                                            |
| Protection class                | II according to EN 60 730-1                                      |
| Ambient temperature             | 55°C                                                             |

# SUL 184 FME Item no.: 1840300



### Connection example



### Scale drawings