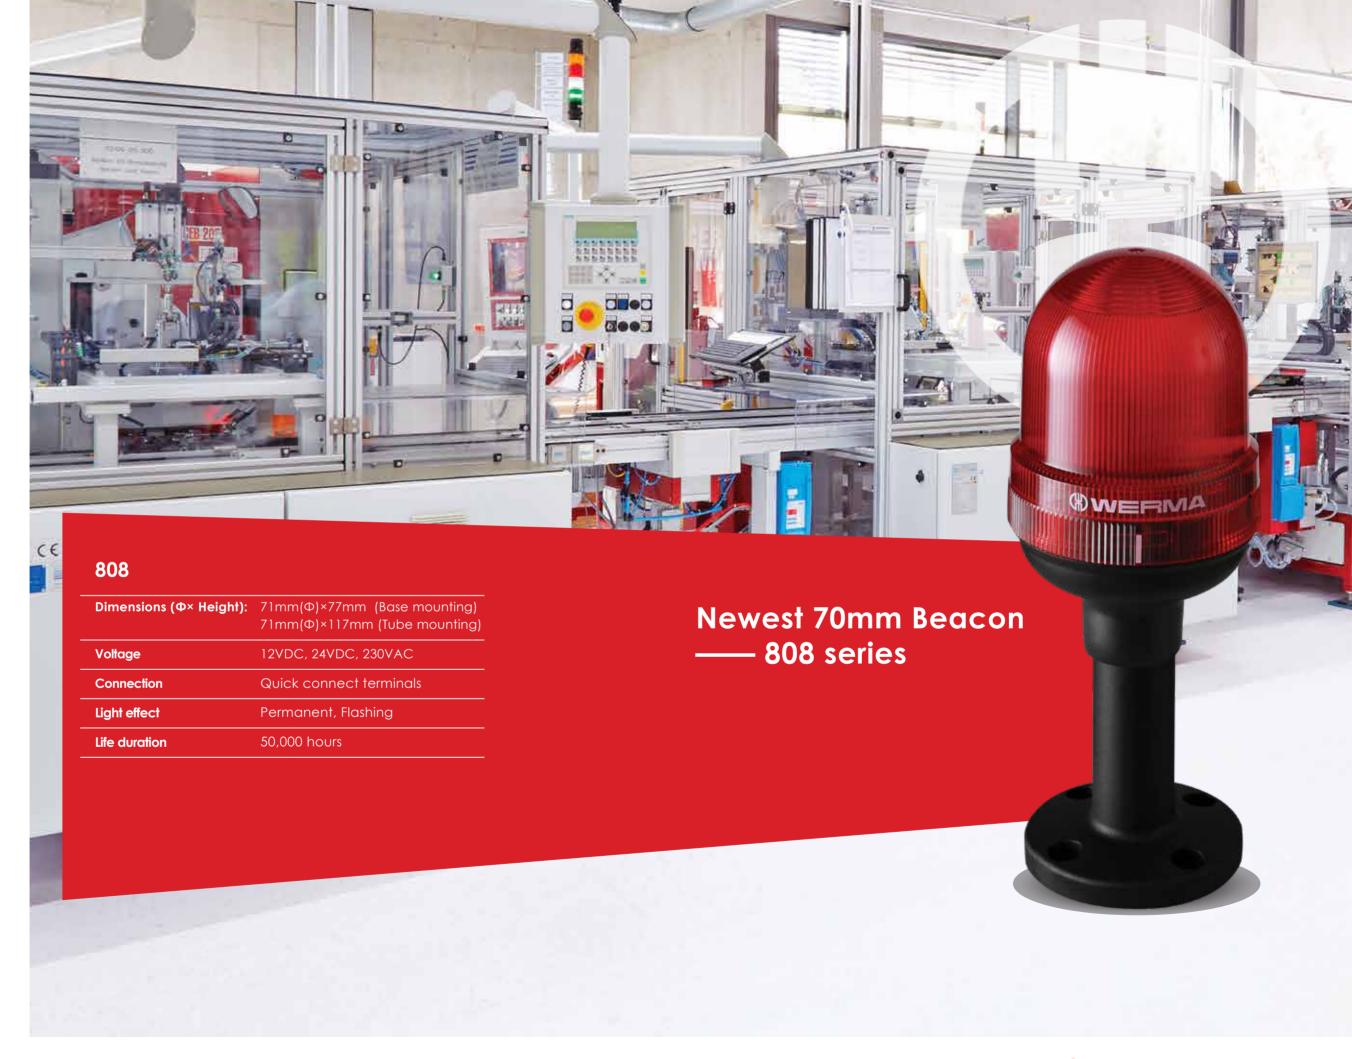

# Newest 70mm Beacon—— 808 series

Versatile design **Enhance customers** product image with professional outlook

## **Technical Specifications/ Order Specifications:**

Dimensions (Φ× Height): 71mm(Φ)×77mm (Base mounting) 71mm(Φ)×117mm (Tube mounting)

Housina: pc/abs-blend 50,000 hours Life duration: IP65 Protection rating: