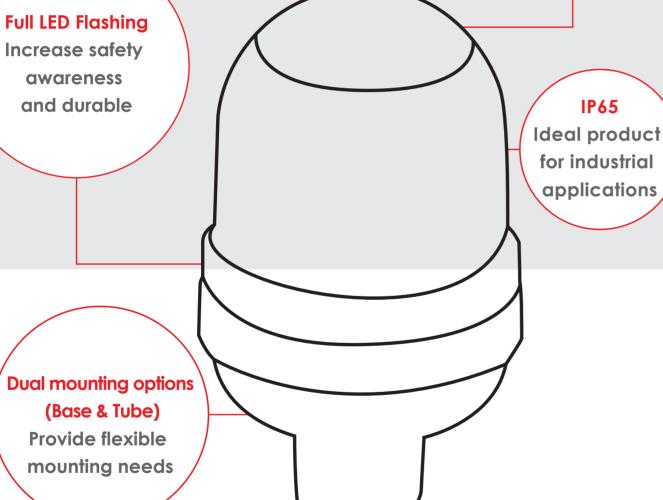

## **Technical Specifications/ Order Specifications:**

Dimensions (Φ× Height): 71mm(Φ)×77mm (Base mounting) 71mm(Φ)×117mm (Tube mounting)

Housina: pc/abs-blend 50,000 hours Life duration: IP65 Protection rating: