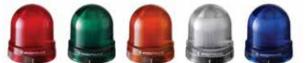

### LED Permanent light element (Base mounting)

24VDC Voltage: <45mA Current Consumption: 808 159 55 Red 808 259 55 Green Yellow 808 359 55 White 808 459 55 808 559 55 Blue

### LED Permanent light element (Base mounting)

230VAC Voltage: **Current Consumption:** ≤20mA 808 159 68 Red 808 259 68 Green Yellow 808 359 68 White 808 459 68 808 559 68

### LED Permanent light element (Tube mounting)

Voltage: 24VDC ≤45mA Current Consumption: 808 169 55 Red 808 269 55 Green 808 369 55 Yellow 808 469 55 White Blue 808 569 55

## LED Permanent light element (Tube mounting)

Voltage: **Current Consumption:** <20mA 808 169 68 Red 808 269 68 Green Yellow 808 369 68 White 808 469 68 808 569 68 Rlue