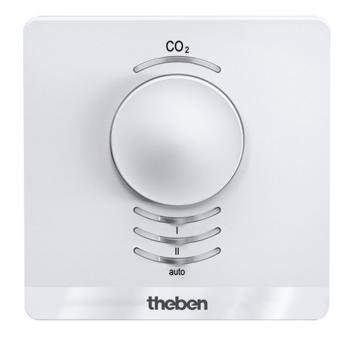

## **AMUN 716 SR**

Item no.: 7160110

#### Description

- For fan control
- Warning display for CO<sub>2</sub> concentration (lights)
- Power unit optionally available. Power unit is suitable for flush mounted installation
- Simple upgrade of uncontrolled ventilation systems possible
- 2 switch outputs CO2 controlled for 2 stage control, with manual and automatic mode as well as display of switching status
- $-3 \times 0 10 \text{ V}$  outputs for CO2, temperature and relative humidity
- CO<sub>2</sub> sensor
- Suitable for conference and meeting rooms, offices, schools/nurseries, passive and low-energy housing.