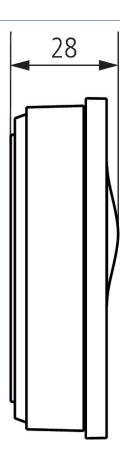

| 700 ppm ±200 ppm, 1300 ppm ±200    |
|                                 | ppm                                |

|                    | AMUN 716 SR                                                   |
|--------------------|---------------------------------------------------------------|
| Type of connection | Screw terminals                                               |
| Display            | 6 LEDs                                                        |
| Installation type  | Wall installation (also on flush-<br>mounted socket possible) |
| Type of protection | IP 20                                                         |
| Protection class   | II according to EN 60 730-1                                   |

# **AMUN 716 SR**

Item no.: 7160110



### Scale drawings





#### Accessories

Power unit CO2-sensor Item no.: 9070494