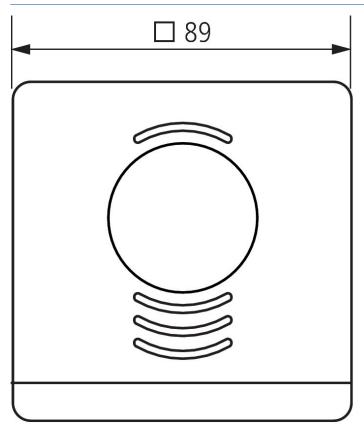

ds               | 700 ppm ±200 ppm, 1300 ppm ±200    |
|                                 | ppm                                |

|                    | AMUN 716 SR                                                   |
|--------------------|---------------------------------------------------------------|
| Type of connection | Screw terminals                                               |
| Display            | 6 LEDs                                                        |
| Installation type  | Wall installation (also on flush-<br>mounted socket possible) |
| Type of protection | IP 20                                                         |
| Protection class   | II according to EN 60 730-1                                   |

# **AMUN 716 SR**

Item no.: 7160110



### Scale drawings





#### Accessories

Power unit CO2-sensor Item no.: 9070494