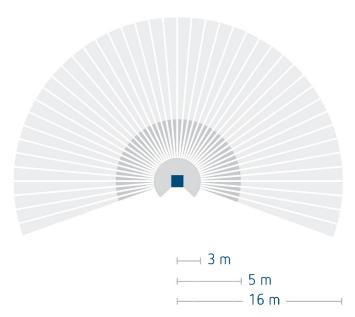

### Detection range for planning applications at a temperature of 21 °C

| Mounting height (A) | Diagonally (t) | Head on to (R) |  |
|---------------------|----------------|----------------|--|
| 2 m                 | 12 m           | 4 m            |  |
| 2.5 m               | 16 m           | 5 m            |  |
| 3 m                 | 16 m           | 5 m            |  |
| 3.5 m               | 16 m           | 5 m            |  |
| 4 m                 | 12 m           | 4 m            |  |