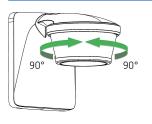

#### Description

- Motion detector (PIR)
- Automatic lighting control based on presence and brightness
- 220° detection angle
- For outdoor use
- For installation on walls and ceilings
- For larger, commercial outdoors properties such as offices, public buildings, hotels, schools, car parks and warehouses
- Adjustable brightness switching value and switch-off delay
- Sensitivity can be reduced to limit detection area
- Area limit via lens attachment
- Mixed light measurement suitable for the control of fluorescent, incandescent, halogen lamps and LEDs
- Teach-in of current brightness value possible
- Pulse function
- Test function for checking detection area
- Installation on flush-mounted socket possible (60 mm)
- Single-handed plug-in installation
- Instant start-up possible via factory preset
- Controls are place protected
- Terminal for protective earth conductor
- Spacer included in delivery

### Technical data

|                                | theLuxa P220 WH                                                          |  |  |
|--------------------------------|--------------------------------------------------------------------------|--|--|
| Operating voltage              | 230 V AC                                                                 |  |  |
| Frequency                      | 50 Hz                                                                    |  |  |
| Stand-by consumption           | ~0.3 W                                                                   |  |  |
| Light measurement              | Mixed light measurement                                                  |  |  |
| Number of channels             | 1                                                                        |  |  |
| Colour                         | White (similar RAL 9010)                                                 |  |  |
| Switching output               | Light                                                                    |  |  |
| Installation type              | Wall and ceiling installation                                            |  |  |
| Setting range brightness       | 5 – 1000 lx                                                              |  |  |
| Switching capacity             | 10 A at 230 V AC, $\cos \phi = 1$ , 10 AX at 230 V AC, $\cos \phi = 0.3$ |  |  |
| Detection angle                | 220°                                                                     |  |  |
| Installation height            | 2 – 4 m                                                                  |  |  |
| Light switch-off delay         | 1 s-20 min                                                               |  |  |
| Incandescent/halogen lamp load | 2300 W                                                                   |  |  |