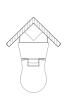

### theLuxa P220 WH

Item no.: 1010605

#### Description

- Motion detector (PIR)
- Automatic lighting control based on presence and brightness
- 220° detection angle
- For outdoor use
- For installation on walls and ceilings
- For larger, commercial outdoors properties such as offices, public buildings, hotels, schools, car parks and warehouses
- Adjustable brightness switching value and switch-off delay
- Sensitivity can be reduced to limit detection area
- Area limit via lens attachment
- Mixed light measurement suitable for the control of fluorescent, incandescent, halogen lamps and LEDs
- Teach-in of current brightness value possible
- Pulse function
- Test function for checking detection area
- Installation on flush-mounted socket possible (60 mm)
- Single-handed plug-in installation
- Instant start-up possible via factory preset
- Controls are place protected
- Terminal for protective earth conductor
- Spacer included in delivery