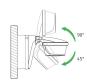

### Detection range for planning applications at a temperature of 21 °C

| Mounting height (A) | Diagonally (t) | Head on to (R) |  |
|---------------------|----------------|----------------|--|
| 2 m                 | 12 m           | 4 m            |  |
| 2.5 m               | 16 m           | 5 m            |  |
| 3 m                 | 16 m           | 5 m            |  |
| 3.5 m               | 16 m           | 5 m            |  |
| 4 m                 | 12 m           | 4 m            |  |