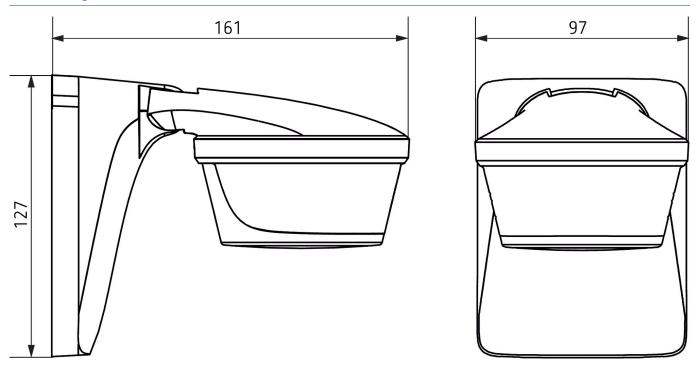

|  |
|                                                                                |  |

## theLuxa P220 WH

Item no.: 1010605



### Connection example

















### Detection range for planning applications at a temperature of 21 °C

| Mounting height (A) | Diagonally (t) | Head on to (R) |  |
|---------------------|----------------|----------------|--|
| 2 m                 | 12 m           | 4 m            |  |
| 2.5 m               | 16 m           | 5 m            |  |
| 3 m                 | 16 m           | 5 m            |  |
| 3.5 m               | 16 m           | 5 m            |  |
| 4 m                 | 12 m           | 4 m            |  |



### theLuxa P220 WH

Item no.: 1010605



### Scale drawings