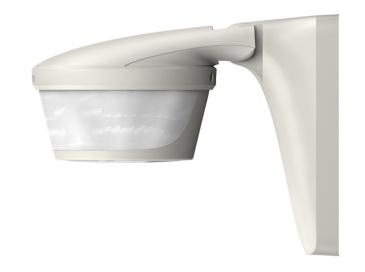

### theLuxa P220 WH

Item no.: 1010605

#### Description

- Motion detector (PIR)
- Automatic lighting control based on presence and brightness
- 220° detection angle
- For outdoor use
- For installation on walls and ceilings
- For larger, commercial outdoors properties such as offices, public buildings, hotels, schools, car parks and warehouses
- Adjustable brightness switching value and switch-off delay
- Sensitivity can be reduced to limit detection area
- Area limit via lens attachment
- Mixed light measurement suitable for the control of fluorescent, incandescent, halogen lamps and LEDs
- Teach-in of current brightness value possible
- Pulse function
- Test function for checking detection area
- Installation on flush-mounted socket possible (60 mm)
- Single-handed plug-in installation
- Instant start-up possible via factory preset
- Controls are place protected
- Terminal for protective earth conductor
- Spacer included in delivery

### Technical data

|                                | theLuxa P220 WH                                                          |  |  |
|--------------------------------|--------------------------------------------------------------------------|--|--|
| Operating voltage              | 230 V AC                                                                 |  |  |
| Frequency                      | 50 Hz                                                                    |  |  |
| Stand-by consumption           | ~0.3 W                                                                   |  |  |
| Light measurement              | Mixed light measurement                                                  |  |  |
| Number of channels             | 1                                                                        |  |  |
| Colour                         | White (similar RAL 9010)                                                 |  |  |
| Switching output               | Light                                                                    |  |  |
| Installation type              | Wall and ceiling installation                                            |  |  |
| Setting range brightness       | 5 – 1000 lx                                                              |  |  |
| Switching capacity             | 10 A at 230 V AC, $\cos \phi = 1$ , 10 AX at 230 V AC, $\cos \phi = 0.3$ |  |  |
| Detection angle                | 220°                                                                     |  |  |
| Installation height            | 2 – 4 m                                                                  |  |  |
| Light switch-off delay         | 1 s-20 min                                                               |  |  |
| Incandescent/halogen lamp load | 2300 W                                                                   |  |  |