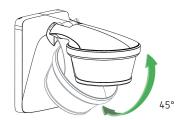

#### Description

- Motion detector (PIR)
- Automatic lighting control based on presence and brightness
- 220° detection angle
- For outdoor use
- For installation on walls and ceilings
- For larger, commercial outdoors properties such as offices, public buildings, hotels, schools, car parks and warehouses
- Adjustable brightness switching value and switch-off delay
- Sensitivity can be reduced to limit detection area
- Area limit via lens attachment
- Mixed light measurement suitable for the control of fluorescent, incandescent, halogen lamps and LEDs
- Teach-in of current brightness value possible
- Pulse function
- Test function for checking detection area
- Installation on flush-mounted socket possible (60 mm)
- Single-handed plug-in installation
- Instant start-up possible via factory preset
- Controls are place protected
- Terminal for protective earth conductor
- Spacer included in delivery

### Technical data

|                                | theLuxa P220 WH                                                          |  |  |
|--------------------------------|--------------------------------------------------------------------------|--|--|
| Operating voltage              | 230 V AC                                                                 |  |  |
| Frequency                      | 50 Hz                                                                    |  |  |
| Stand-by consumption           | ~0.3 W                                                                   |  |  |
| Light measurement              | Mixed light measurement                                                  |  |  |
| Number of channels             | 1                                                                        |  |  |
| Colour                         | White (similar RAL 9010)                                                 |  |  |
| Switching output               | Light                                                                    |  |  |
| Installation type              | Wall and ceiling installation                                            |  |  |
| Setting range brightness       | 5 – 1000 lx                                                              |  |  |
| Switching capacity             | 10 A at 230 V AC, $\cos \phi = 1$ , 10 AX at 230 V AC, $\cos \phi = 0.3$ |  |  |
| Detection angle                | 220°                                                                     |  |  |
| Installation height            | 2 – 4 m                                                                  |  |  |
| Light switch-off delay         | 1 s-20 min                                                               |  |  |
| Incandescent/halogen lamp load | 2300 W                                                                   |  |  |