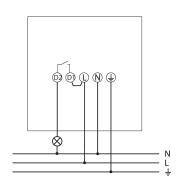

|  |
| 600 W                                                                          |  |
| 600 W                                                                          |  |
| Incandescent/halogen lamps,<br>fluorescent lamps, Energy saving<br>lamps, LEDs |  |
| <b>√</b>                                                                       |  |
| -25°C 45°C                                                                     |  |
| II                                                                             |  |
| IP 55                                                                          |  |
|                                                                                |  |

## theLuxa P220 WH

Item no.: 1010605



### Connection example

















### Detection range for planning applications at a temperature of 21 °C

| Mounting height (A) | Diagonally (t) | Head on to (R) |  |
|---------------------|----------------|----------------|--|
| 2 m                 | 12 m           | 4 m            |  |
| 2.5 m               | 16 m           | 5 m            |  |
| 3 m                 | 16 m           | 5 m            |  |
| 3.5 m               | 16 m           | 5 m            |  |
| 4 m                 | 12 m           | 4 m            |  |



### theLuxa P220 WH

Item no.: 1010605



### Scale drawings