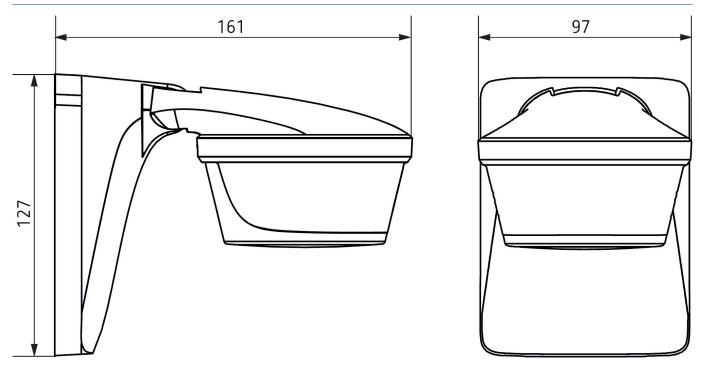

Detection range for planning applications at a temperature of 21 °C

| Mounting height (A) | Diagonally (t) | Head on to (R) |  |
|---------------------|----------------|----------------|--|
| 2 m                 | 12 m           | 4 m            |  |
| 2.5 m               | 16 m           | 5 m            |  |
| 3 m                 | 16 m           | 5 m            |  |
| 3.5 m               | 16 m           | 5 m            |  |
| 4 m                 | 12 m           | 4 m            |  |



Subject to technical changes and misprints additional information at: www.theben.de/product/1010610 The load data are determined with exemplary selected illuminants and are therefore typical data due to the large number of available products.

### theLuxa P300 WH Item no.: 1010610



Scale drawings