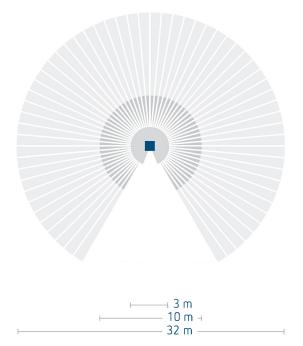

### Detection range for planning applications at a temperature of 21 °C

| Mounting height (A) | Diagonally (t) | Head on to (R) |  |
|---------------------|----------------|----------------|--|
| 2 m                 | 12 m           | 4 m            |  |
| 2.5 m               | 16 m           | 5 m            |  |
| 3 m                 | 16 m           | 5 m            |  |
| 3.5 m               | 16 m           | 5 m            |  |
| 4 m                 | 12 m           | 4 m            |  |