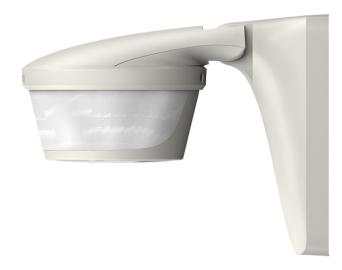

## theLuxa P300 WH

Item no.: 1010610

#### Präsenzmelder & Bewegungsmelder Deckenmontage außen

### Description

- Motion detector (PIR)
- Automatic lighting control based on presence and brightness
- 300° detection angle
- For outdoor use
- For installation on walls and ceilings
- For larger, commercial outdoors properties such as offices, public buildings, hotels, schools, car parks and warehouses
- Adjustable brightness switching value and switch-off delay
- Sensitivity can be reduced to limit detection area
- Area limit via lens attachment
- Mixed light measurement suitable for the control of fluorescent, incandescent, halogen lamps and LEDs
- Teach-in of current brightness value possible
- Pulse function
- Test function for checking detection area
- Installation on flush-mounted socket possible (60 mm)
- Single-handed plug-in installation
- Instant start-up possible via factory preset
- Controls are place protected
- Terminal for protective earth conductor
- Spacer and corner angle included in delivery