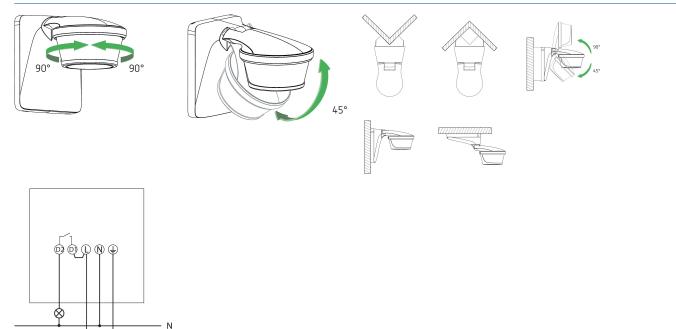

|
| Ambient temperature                                        | -25°C 45°C                                                                     |
| Protection class                                           | II                                                                             |
| Type of protection                                         | IP 55                                                                          |

Subject to technical changes and misprints additional information at: www.theben.de/product/1010610

The load data are determined with exemplary selected illuminants and are therefore typical data due to the large number of available products.



# theLuxa P300 WH

Item no.: 1010610



### **Connection example**



### Detection range for planning applications at a temperature of 21 °C

| Mounting height (A) | Diagonally (t) | Head on to (R) |  |
|---------------------|----------------|----------------|--|
| 2 m                 | 12 m           | 4 m            |  |
| 2.5 m               | 16 m           | 5 m            |  |
| 3 m                 | 16 m           | 5 m            |  |
| 3.5 m               | 16 m           | 5 m            |  |
| 4 m                 | 12 m           | 4 m            |  |



Subject to technical changes and misprints additional information at: www.theben.de/product/1010610 The load data are determined with exemplary selected illuminants and are therefore typical data due to the large number of available products.

### theLuxa P300 WH Item no.: 1010610



Scale draw