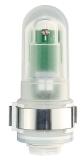

#### Technical data

|                                 | LUNA 110 EL 24V                                                                   |                             | LUNA 110 EL 24V     |
|---------------------------------|-----------------------------------------------------------------------------------|-----------------------------|---------------------|
| Sensor (included)               | 24 V UC   Flush-mounted light sensor                                              | Type of protection          | IP 20, sensor IP 65 |
| Housing and insulation material | ulation material High-temperature resistant, self-<br>extinguishing thermoplastic | Protection class            | II, Sensor III      |
|                                 |                                                                                   | Max. cable length to sensor | 100 m               |
| Ambient temperature             | -30°C 55°C                                                                        |                             |                     |