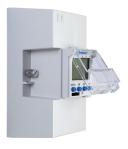

#### Description

- Analogue twilight switch
- External light sensor included in delivery
- Adjustable On and Off switching delay
- to avoid faulty operation caused by lightning, car headlights etc.
- Display of channel and switching status
- DuoFix spring terminals
- for 2 conductors per connection terminal
- Extended brightness levels and adjustable delay
- Five adjustable brightness levels for simple setting of lux value
- Zero-cross switching for relay-saving switching and high lamp loads (not with 24 V devices)

# LUNA 110 EL 24V Item no.: 1104200