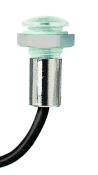

#### Technical data

|                                 | LUNA 110 EL 24V                                                                   |                             | LUNA 110 EL 24V     |
|---------------------------------|-----------------------------------------------------------------------------------|-----------------------------|---------------------|
| Sensor (included)               | 24 V UC   Flush-mounted light sensor                                              | Type of protection          | IP 20, sensor IP 65 |
| Housing and insulation material | ulation material High-temperature resistant, self-<br>extinguishing thermoplastic | Protection class            | II, Sensor III      |
|                                 |                                                                                   | Max. cable length to sensor | 100 m               |
| Ambient temperature             | -30°C 55°C                                                                        |                             |                     |