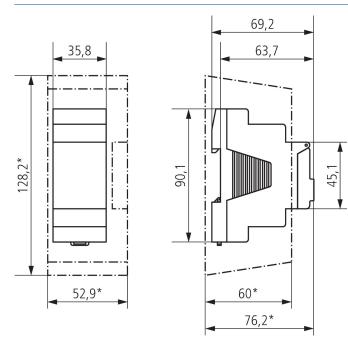

------------|-----------------------------|---------------------|
| Sensor (included)               | 24 V UC   Flush-mounted light sensor                                              | Type of protection          | IP 20, sensor IP 65 |
| Housing and insulation material | ulation material High-temperature resistant, self-<br>extinguishing thermoplastic | Protection class            | II, Sensor III      |
|                                 |                                                                                   | Max. cable length to sensor | 100 m               |
| Ambient temperature             | -30°C 55°C                                                                        |                             |                     |

## Connection example



### Scale drawings



# LUNA 110 EL 24V Item no.: 1104200



#### Accessories

Analogue surface-mounted light sensor Item no.: 9070416



Analogue flush-mounted light sensor Item no.: 9070011



Wall mounting kit 35 mm Item no.: 9070064



Front panel kit Item no.: 9070001