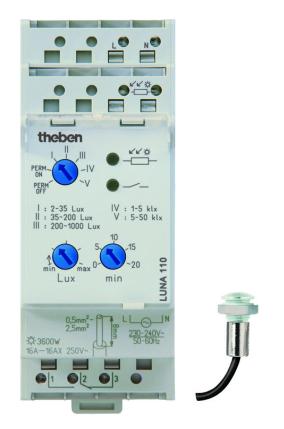

#### Description

- Analogue twilight switch
- External light sensor included in delivery
- Adjustable On and Off switching delay
- to avoid faulty operation caused by lightning, car headlights etc.
- Display of channel and switching status
- DuoFix spring terminals
- for 2 conductors per connection terminal
- Extended brightness levels and adjustable delay
- Five adjustable brightness levels for simple setting of lux value
- Zero-cross switching for relay-saving switching and high lamp loads (not with 24 V devices)

#### **Technical data**

| LUNA 110 EL 24V          |                         |  |  |
|--------------------------|-------------------------|--|--|
| Operating voltage        | 12 – 24 V UC            |  |  |
| Frequency                | 50 – 60 Hz              |  |  |
| Number of channels       | 1                       |  |  |
| Stand-by consumption     | ~0.2 W                  |  |  |
| Setting range brightness | 2 – 50000 lx            |  |  |
| Switch-on delay          | 0 – 20 min              |  |  |
| Switch-off delay         | 0 – 20 min              |  |  |
| Type of contact          | Changeover contact      |  |  |
| Switching output         | Potential-free          |  |  |
| Width                    | 2 modules               |  |  |
| Installation type        | DIN rail                |  |  |
| Type of connection       | DuoFix spring terminals |  |  |
| Keyboards                | 3 potentiometers        |  |  |

|                                                            | LUNA 110 EL 24V                                            |  |
|------------------------------------------------------------|------------------------------------------------------------|--|
| Switching capacity                                         | 16 A at 250 V AC, cos φ = 1, 2 AX<br>Fluorescent lamp load |  |
| Switching capacity min.                                    | <10 mA                                                     |  |
| Incandescent/halogen lamp load                             | 1400 W                                                     |  |
| Halogen lamp load                                          | 1400 W                                                     |  |
| Fluorescent lamp load (conventional)<br>parallel-corrected | 58 W 7 µF                                                  |  |
| LED lamp < 2 W                                             | 6 W                                                        |  |
| LED lamp 2-8 W                                             | 20 W                                                       |  |
| LED lamp > 8 W                                             | 24 W                                                       |  |
| Energy saving lamps                                        | 45 W                                                       |  |
| Fluorescent lamp load (electronic<br>ballast)              | 180 W                                                      |  |

#### Technical data

|                                 | LUNA 110 EL 24V                                                                   |                             | LUNA 110 EL 24V     |
|---------------------------------|-----------------------------------------------------------------------------------|-----------------------------|---------------------|
| Sensor (included)               | 24 V UC   Flush-mounted light sensor                                              | Type of protection          | IP 20, sensor IP 65 |
| Housing and insulation material | ulation material High-temperature resistant, self-<br>extinguishing thermoplastic | Protection class            | II, Sensor III      |
|                                 |                                                                                   | Max. cable length to sensor | 100 m               |
| Ambient temperature             | -30°C 55°C                                                                        |                             |                     |