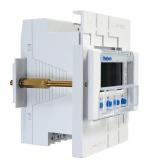

#### Description

- Analogue twilight switch
- External light sensor included in delivery
- Adjustable On and Off switching delay
- to avoid faulty operation caused by lightning, car headlights etc.
- Display of channel and switching status
- DuoFix spring terminals
- for 2 conductors per connection terminal
- Extended brightness levels and adjustable delay
- Five adjustable brightness levels for simple setting of lux value
- Zero-cross switching for relay-saving switching and high lamp loads (not with 24 V devices)

# LUNA 110 EL 24V Item no.: 1104200