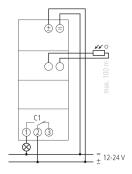

----------------------------------|-----------------------------|---------------------|
| Sensor (included)               | 24 V UC   Flush-mounted light sensor                                              | Type of protection          | IP 20, sensor IP 65 |
| Housing and insulation material | ulation material High-temperature resistant, self-<br>extinguishing thermoplastic | Protection class            | II, Sensor III      |
|                                 |                                                                                   | Max. cable length to sensor | 100 m               |
| Ambient temperature             | -30°C 55°C                                                                        |                             |                     |

## Connection example



### Scale drawings



# LUNA 110 EL 24V Item no.: 1104200



#### Accessories

Analogue surface-mounted light sensor Item no.: 9070416



Analogue flush-mounted light sensor Item no.: 9070011



Wall mounting kit 35 mm Item no.: 9070064



Front panel kit Item no.: 9070001