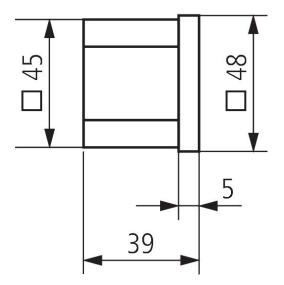

### Scale drawings

#### Technical data

|                              | BZ 142-1 10V                  |
|------------------------------|-------------------------------|
| Operating voltage            | 10 - 80 V DC                  |
| Installation type            | Front panel installation      |
| Size front plate             | 48 x 48 mm                    |
| Size of Installation section | 46 x 46 mm                    |
| Counting range               | 99 999,99 hours without reset |