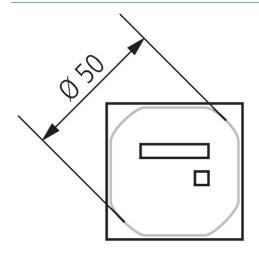

### Scale drawings

#### Technical data

|                              | BZ 142-1 10V                  |
|------------------------------|-------------------------------|
| Operating voltage            | 10 - 80 V DC                  |
| Installation type            | Front panel installation      |
| Size front plate             | 48 x 48 mm                    |
| Size of Installation section | 46 x 46 mm                    |
| Counting range               | 99 999,99 hours without reset |