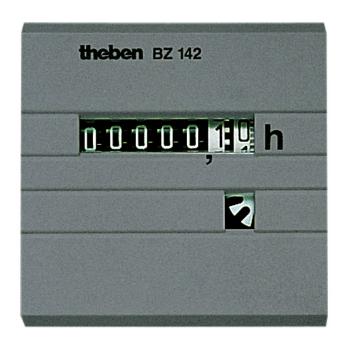

## BZ 142-1 10V

Item no.: 1420821

Time and light control Hour counters

#### Description

- Hour counter with synchronous motor drive
- Front panel devices with click-in or stretch clamp supports for walls up to a maximum of 10 mm thick
- Clamp or flat plug connection 6.3 mm
- Versions for direct voltage with quartz-controlled stepper motor
- Progress display