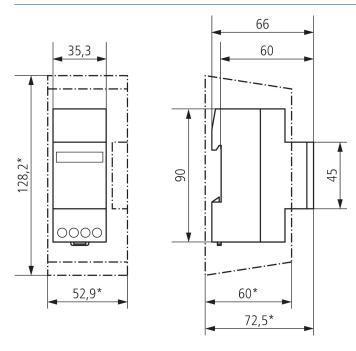

nals



#### Technical data

|                              | BZ 145 24V   |
|------------------------------|--------------|
| Operating voltage            | 24 – 48 V DC |
| Width                        | 2 modules    |
| Installation type            | DIN rail     |
| Size front plate             | 35 x 45 mm   |
| Size of Installation section |              |
|                              |              |

|                     | BZ 145 24V                   |
|---------------------|------------------------------|
| Counting range      | 99 999,9 hours without reset |
| Type of protection  | IP 20                        |
| Protection class    | II according to EN 60 335-1  |
| Ambient temperature | -10°C 70°C                   |

# BZ 145 24V

Item no.: 1459024



### Scale drawings