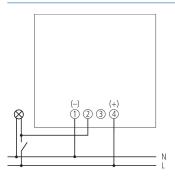

# Technical data

|                              | BZ 146                   |
|------------------------------|--------------------------|
| Operating voltage            | 110 - 240 V AC           |
| Frequency                    | 50 – 60 Hz               |
| Installation type            | Front panel installation |
| Size front plate             | 24 x 48 mm               |
| Size of Installation section | 22 x 45 mm               |

|                     | BZ 146                        |
|---------------------|-------------------------------|
| Counting range      | 99 999,99 hours without reset |
| Type of protection  | IP 65                         |
| Protection class    | II according to EN 61010      |
| Ambient temperature | -30°C 70°C                    |

### Connection example



# **BZ 146**

Item no.: 1460000



## Scale drawings