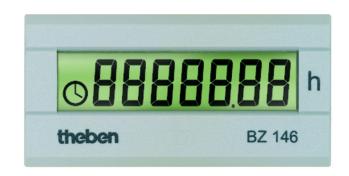

### Description

- Digital hour counter
- Installation cutout 22 mm x 45 mm
- With EEPROM memory provides reliable operating data capture even with loss of power
- Control panel installation
- 7-digit high-contrast LCD display
- Screw terminals
- Onscreen progress display
- Tension clamp brackets for walls up to 5mm thick
- Quartz controlled version