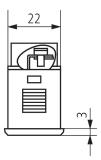

#### Technical data

|                              | BZ 146                   |
|------------------------------|--------------------------|
| Operating voltage            | 110 - 240 V AC           |
| Frequency                    | 50 – 60 Hz               |
| Installation type            | Front panel installation |
| Size front plate             | 24 x 48 mm               |
| Size of Installation section | 22 x 45 mm               |

## Scale drawings