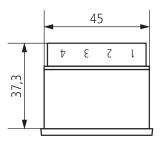

|
|------------------------------|--------------------------|
| Operating voltage            | 110 - 240 V AC           |
| Frequency                    | 50 – 60 Hz               |
| Installation type            | Front panel installation |
| Size front plate             | 24 x 48 mm               |
| Size of Installation section | 22 x 45 mm               |

|                     | BZ 146                        |
|---------------------|-------------------------------|
| Counting range      | 99 999,99 hours without reset |
| Type of protection  | IP 65                         |
| Protection class    | II according to EN 61010      |
| Ambient temperature | -30°C 70°C                    |

### Connection example



# **BZ 146**

Item no.: 1460000



## Scale drawings