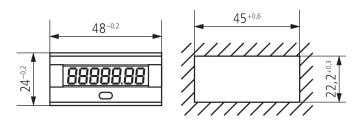

## Scale drawings

#### Technical data

|                              | BZ 146                   |
|------------------------------|--------------------------|
| Operating voltage            | 110 - 240 V AC           |
| Frequency                    | 50 – 60 Hz               |
| Installation type            | Front panel installation |
| Size front plate             | 24 x 48 mm               |
| Size of Installation section | 22 x 45 mm               |