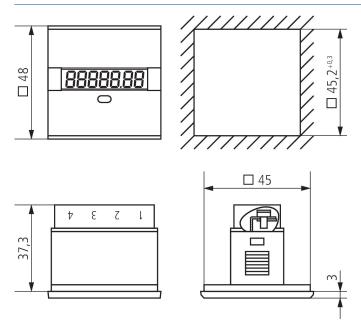

# Scale drawings

#### **Technical data**

|                              | BZ 147                   |
|------------------------------|--------------------------|
| Operating voltage            | 110 - 240 V AC           |
| Frequency                    | 50 – 60 Hz               |
| Installation type            | Front panel installation |
| Size front plate             | 48 x 48 mm               |
| Size of Installation section | 45 x 45 mm               |