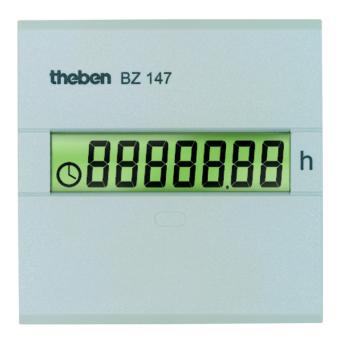

# Description

- Digital hour counter
- Installation cutout 45 mm x 45 mm
- With EEPROM memory provides reliable operating data capture even with loss of power
- Control panel installation
- 7-digit high-contrast LCD display
- Screw terminals
- Onscreen progress display
- Tension clamp brackets for walls up to 5mm thick
- Quartz controlled version

#### **Technical data**

|                              | BZ 147                   |
|------------------------------|--------------------------|
| Operating voltage            | 110 - 240 V AC           |
| Frequency                    | 50 – 60 Hz               |
| Installation type            | Front panel installation |
| Size front plate             | 48 x 48 mm               |
| Size of Installation section | 45 x 45 mm               |

|                     | BZ 147                        |
|---------------------|-------------------------------|
| Counting range      | 99 999,99 hours without reset |
| Type of protection  | IP 65                         |
| Protection class    | II according to EN 61010      |
| Ambient temperature | -30°C 70°C                    |