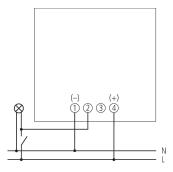

## Connection example

Subject to technical changes and misprints additional information at: www.theben.de/product/1470000 The load data are determined with exemplary selected illuminants and are therefore typical data due to the large number of available products.