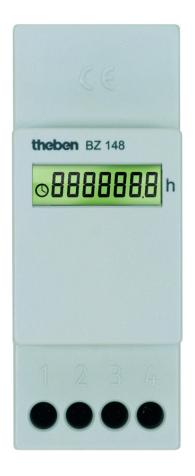

# **BZ 148**

Item no.: 1480000

#### Description

- Digital hour counter
- With EEPROM memory provides reliable operating data capture even with loss of power
- For DIN rail mounting with quick fastening for 35 mm profile rails (DIN EN 60 715)
- Surface mounting with additional terminal box cover plate option
- 7-digit high-contrast LCD display
- Captive screw terminals
- Onscreen progress display