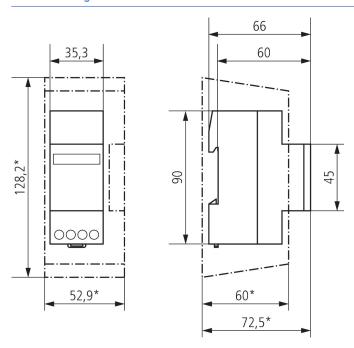

## Scale drawings

#### Technical data

|                              | BZ 148                        |
|------------------------------|-------------------------------|
| Operating voltage            | 24 - 240 V AC / 12 - 150 V DC |
| Frequency                    | 50 – 60 Hz                    |
| Width                        | 2 modules                     |
| Installation type            | DIN rail                      |
| Size front plate             | 35 x 45 mm                    |
| Size of Installation section |                               |