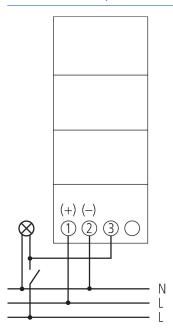

--------------------------|
| Operating voltage            | 24 - 240 V AC / 12 - 150 V DC |
| Frequency                    | 50 – 60 Hz                    |
| Width                        | 2 modules                     |
| Installation type            | DIN rail                      |
| Size front plate             | 35 x 45 mm                    |
| Size of Installation section |                               |

|                     | BZ 148                        |
|---------------------|-------------------------------|
| Counting range      | 999 999.9 hours without reset |
| Type of protection  | IP 20                         |
| Protection class    | II according to EN 61010      |
| Ambient temperature | -10°C 70°C                    |

Item no.: 1480000



## Connection example



## Scale drawings