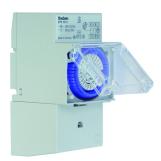

## Description

- Analogue time switch
- 1 channel
- Daily program
- With power reserve (NiMH rechargeable battery)
- Synchronised with mains
- Shortest switching time: 30 minutes
- Simple summer/winter time correction
- Time can be changed clockwise or anti-clockwise
- 48 switching segments
- Screw terminals
- Switching preselection
- Permanent ON/OFF switch
- Switching status display
- Operation control display

## Technical data

|                                                    | SUL 181 h 12V                   |
|----------------------------------------------------|---------------------------------|
| Operating voltage                                  | 12 V UC                         |
| Frequency                                          | 50 – 60 Hz                      |
| Number of channels                                 | 1                               |
| Width                                              | 3 modules                       |
| Installation type                                  | DIN rail                        |
| Type of connection                                 | Screw terminals                 |
| Drive                                              | Quartz-controlled stepper motor |
| Program                                            | Daily program                   |
| Power reserve                                      | 3 days                          |
| Switching capacity at 250 V AC, $\cos \varphi$ = 1 | 16 A                            |

|                                                      | SUL 181 h 12V                            |
|------------------------------------------------------|------------------------------------------|
| Switching capacity at 250 V AC, $\cos \varphi$ = 0,6 | 4 A                                      |
| Shortest switching times                             | 30 min                                   |
| Programmable every                                   | 30 min                                   |
| Time accuracy at 25 °C                               | ≤ ± 1 s/day (quartz)                     |
| Type of contact                                      | Changeover contact                       |
| Switching output                                     | Potential-free and phase-<br>independent |
| Number of switching segments                         | 48                                       |
| Stand-by consumption                                 | ~0.1 W                                   |