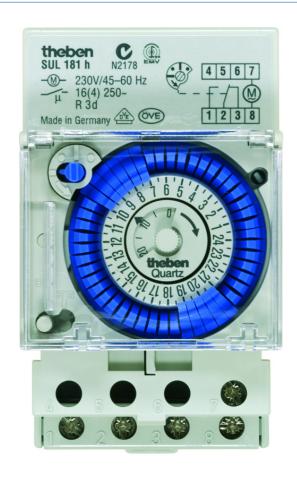

## Description

- Analogue time switch
- 1 channel
- Daily program
- With power reserve (NiMH rechargeable battery)
- Synchronised with mains
- Shortest switching time: 30 minutes
- Simple summer/winter time correction
- Time can be changed clockwise or anti-clockwise
- 48 switching segments
- Screw terminals
- Switching preselection
- Permanent ON/OFF switch
- Switching status display
- Operation control display

## Technical data

|                                                    | SUL 181 h 12V                   |
|----------------------------------------------------|---------------------------------|
| Operating voltage                                  | 12 V UC                         |
| Frequency                                          | 50 – 60 Hz                      |
| Number of channels                                 | 1                               |
| Width                                              | 3 modules                       |
| Installation type                                  | DIN rail                        |
| Type of connection                                 | Screw terminals                 |
| Drive                                              | Quartz-controlled stepper motor |
| Program                                            | Daily program                   |
| Power reserve                                      | 3 days                          |
| Switching capacity at 250 V AC, $\cos \varphi$ = 1 | 16 A                            |

|                                                      | SUL 181 h 12V                            |
|------------------------------------------------------|------------------------------------------|
| Switching capacity at 250 V AC, $\cos \varphi$ = 0,6 | 4 A                                      |
| Shortest switching times                             | 30 min                                   |
| Programmable every                                   | 30 min                                   |
| Time accuracy at 25 °C                               | ≤ ± 1 s/day (quartz)                     |
| Type of contact                                      | Changeover contact                       |
| Switching output                                     | Potential-free and phase-<br>independent |
| Number of switching segments                         | 48                                       |
| Stand-by consumption                                 | ~0.1 W                                   |

#### Technical data

|                                 | SUL 181 h 12V                                                    |
|---------------------------------|------------------------------------------------------------------|
| Housing and insulation material | High-temperature resistant, self-<br>extinguishing thermoplastic |
| Type of protection              | IP 20                                                            |

|                     | SUL 181 h 12V               |
|---------------------|-----------------------------|
| Protection class    | II according to EN 60 730-1 |
| Ambient temperature | -20°C 50°C                  |