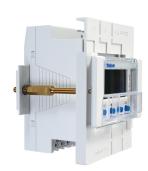

| SUL 181 h 12V                                                    |
|---------------------------------|------------------------------------------------------------------|
| Housing and insulation material | High-temperature resistant, self-<br>extinguishing thermoplastic |
| Type of protection              | IP 20                                                            |

|                     | SUL 181 h 12V               |
|---------------------|-----------------------------|
| Protection class    | II according to EN 60 730-1 |
| Ambient temperature | -20°C 50°C                  |

## Connection example



## Scale drawings





# SUL 181 h 12V

Item no.: 1817008



## Accessories

Terminal cover 52,5 mm Item no.: 9070061



Front panel kit Item no.: 9070001