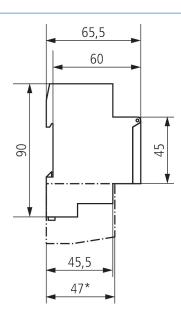

| ~0.1 W                                   |

# SUL 181 h 12V

Item no.: 1817008



#### Technical data

|                                 | SUL 181 h 12V                                                    |
|---------------------------------|------------------------------------------------------------------|
| Housing and insulation material | High-temperature resistant, self-<br>extinguishing thermoplastic |
| Type of protection              | IP 20                                                            |

|                     | SUL 181 h 12V               |
|---------------------|-----------------------------|
| Protection class    | II according to EN 60 730-1 |
| Ambient temperature | -20°C 50°C                  |

## Connection example



## Scale drawings





# SUL 181 h 12V

Item no.: 1817008



## Accessories

Terminal cover 52,5 mm Item no.: 9070061



Front panel kit Item no.: 9070001