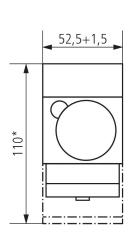

| ~0.1 W                                   |

# SUL 181 h 12V

Item no.: 1817008



#### Technical data

|                                 | SUL 181 h 12V                                                    |
|---------------------------------|------------------------------------------------------------------|
| Housing and insulation material | High-temperature resistant, self-<br>extinguishing thermoplastic |
| Type of protection              | IP 20                                                            |

|                     | SUL 181 h 12V               |
|---------------------|-----------------------------|
| Protection class    | II according to EN 60 730-1 |
| Ambient temperature | -20°C 50°C                  |

## Connection example



## Scale drawings





# SUL 181 h 12V

Item no.: 1817008



## Accessories

Terminal cover 52,5 mm Item no.: 9070061



Front panel kit Item no.: 9070001