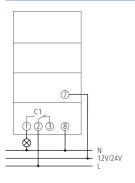

nsumption                                 | ~0.1 W                                   |

# SUL 181 h 12V

Item no.: 1817008



#### Technical data

|                                 | SUL 181 h 12V                                                    |
|---------------------------------|------------------------------------------------------------------|
| Housing and insulation material | High-temperature resistant, self-<br>extinguishing thermoplastic |
| Type of protection              | IP 20                                                            |

|                     | SUL 181 h 12V               |
|---------------------|-----------------------------|
| Protection class    | II according to EN 60 730-1 |
| Ambient temperature | -20°C 50°C                  |

## Connection example



## Scale drawings





# SUL 181 h 12V

Item no.: 1817008



## Accessories

Terminal cover 52,5 mm Item no.: 9070061



Front panel kit Item no.: 9070001