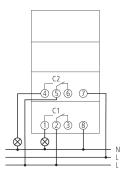

|                                          |

# SUL 188 g

Item no.: 1880033



#### Technical data

|                                 | SUL 188 g                                                        |
|---------------------------------|------------------------------------------------------------------|
| Housing and insulation material | High-temperature resistant, self-<br>extinguishing thermoplastic |
| Type of protection              | IP 20                                                            |

|                     | SUL 188 g                   |
|---------------------|-----------------------------|
| Protection class    | II according to EN 60 730-1 |
| Ambient temperature | -20°C 55°C                  |

## Connection example



## Scale drawings





# SUL 188 g

Item no.: 1880033



## Accessories

Terminal cover 52,5 mm Item no.: 9070061



Front panel kit Item no.: 9070001