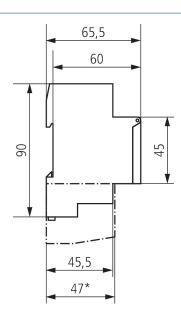

|                                          |

# SUL 188 g

Item no.: 1880033



#### Technical data

|                                 | SUL 188 g                                                        |
|---------------------------------|------------------------------------------------------------------|
| Housing and insulation material | High-temperature resistant, self-<br>extinguishing thermoplastic |
| Type of protection              | IP 20                                                            |

|                     | SUL 188 g                   |
|---------------------|-----------------------------|
| Protection class    | II according to EN 60 730-1 |
| Ambient temperature | -20°C 55°C                  |

## Connection example



## Scale drawings





# SUL 188 g

Item no.: 1880033



## Accessories

Terminal cover 52,5 mm Item no.: 9070061



Front panel kit Item no.: 9070001