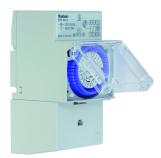

## SUL 188 g

Item no.: 1880033

## Description

- Analogue time switch
- Daily program
- 2 channels
- Fine adjustment to set the time to the minute
- Shortest switching time: 30 minutes
- 10 tappets included in delivery
- With power reserve (NiMH rechargeable battery)
- Quartz controlled
- Tappets
- Screw terminals
- Switching status display
- Operating indication

## Technical data

|                                                    | SUL 188 g                       |
|----------------------------------------------------|---------------------------------|
| Operating voltage                                  | 230 V AC                        |
| Frequency                                          | 45 – 60 Hz                      |
| Number of channels                                 | 2                               |
| Width                                              | 3 modules                       |
| Installation type                                  | DIN rail                        |
| Type of connection                                 | Screw terminals                 |
| Drive                                              | Quartz-controlled stepper motor |
| Program                                            | Daily program                   |
| Power reserve                                      | 3 days                          |
| Switching capacity at 250 V AC, $\cos \varphi = 1$ | 10 A                            |