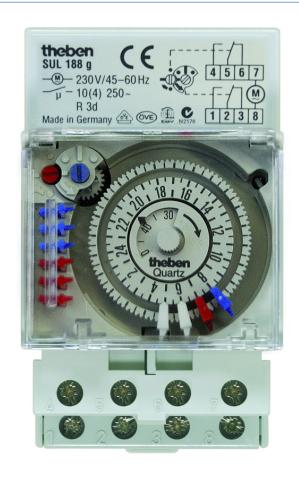

## SUL 188 g

Item no.: 1880033

## Description

- Analogue time switch
- Daily program
- 2 channels
- Fine adjustment to set the time to the minute
- Shortest switching time: 30 minutes
- 10 tappets included in delivery
- With power reserve (NiMH rechargeable battery)
- Quartz controlled
- Tappets
- Screw terminals
- Switching status display
- Operating indication

## Technical data

|                                                    | SUL 188 g                       |
|----------------------------------------------------|---------------------------------|
| Operating voltage                                  | 230 V AC                        |
| Frequency                                          | 45 – 60 Hz                      |
| Number of channels                                 | 2                               |
| Width                                              | 3 modules                       |
| Installation type                                  | DIN rail                        |
| Type of connection                                 | Screw terminals                 |
| Drive                                              | Quartz-controlled stepper motor |
| Program                                            | Daily program                   |
| Power reserve                                      | 3 days                          |
| Switching capacity at 250 V AC, $\cos \varphi = 1$ | 10 A                            |

|                                                      | CIII 100 a                               |
|------------------------------------------------------|------------------------------------------|
|                                                      | SUL 188 g                                |
| Switching capacity at 250 V AC, $\cos \varphi = 0.6$ | 4 A                                      |
| Shortest switching times                             | 30 min                                   |
| Programmable every                                   | 15 min                                   |
| Time accuracy at 25 °C                               | ≤ ± 1 s/day (quartz)                     |
| Type of contact                                      | Changeover contact                       |
| Switching output                                     | Potential-free and phase-<br>independent |
| Stand-by consumption                                 | 0.5 W                                    |
| Test approval                                        | VDE                                      |
|                                                      |                                          |