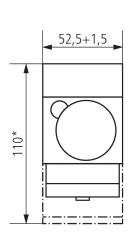

|                                          |

# SUL 188 g

Item no.: 1880033



#### Technical data

|                                 | SUL 188 g                                                        |
|---------------------------------|------------------------------------------------------------------|
| Housing and insulation material | High-temperature resistant, self-<br>extinguishing thermoplastic |
| Type of protection              | IP 20                                                            |

|                     | SUL 188 g                   |
|---------------------|-----------------------------|
| Protection class    | II according to EN 60 730-1 |
| Ambient temperature | -20°C 55°C                  |

## Connection example



## Scale drawings





# SUL 188 g

Item no.: 1880033



## Accessories

Terminal cover 52,5 mm Item no.: 9070061



Front panel kit Item no.: 9070001