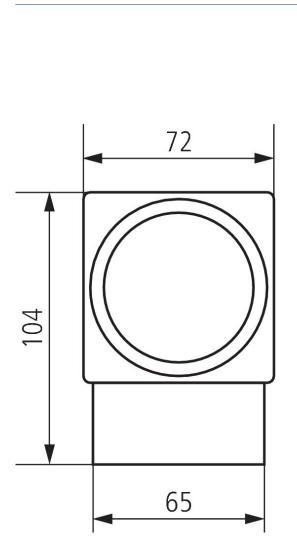

| SUL 189 hw                                                       |
|---------------------------------|------------------------------------------------------------------|
| Test approval                   | EMV                                                              |
| Housing and insulation material | High-temperature resistant, self-<br>extinguishing thermoplastic |
| Type of protection              | IP 20                                                            |

|                     | SUL 189 hw                  |
|---------------------|-----------------------------|
| Protection class    | II according to EN 60 730-1 |
| Ambient temperature | -10°C 55°C                  |

## Connection example



# **SUL 189 hw**

Item no.: 1890108



## Scale drawings





#### Accessories

**Snap-on mounting 72 x 72** Item no.: 9070071