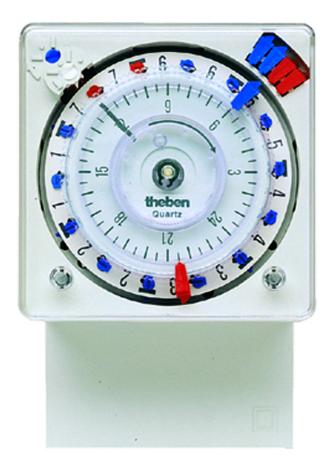

### Description

- Analogue time switch
- Daily/weekly program and 1/2 day OFF function for the weekdays
- 1 channel (with series connection of 2 the contacts)
- With power reserve (NiMH rechargeable battery)
- Quartz controlled
- Tappets and turning segments
- Shortest switching time: 30 minutes (12 hours for the 1/2 day OFF function)
- Switching status display
- 6 tappets included in delivery