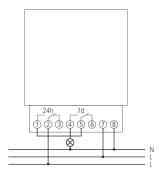

Item no.: 1890108



#### Technical data

|                                 | SUL 189 hw                                                       |
|---------------------------------|------------------------------------------------------------------|
| Test approval                   | EMV                                                              |
| Housing and insulation material | High-temperature resistant, self-<br>extinguishing thermoplastic |
| Type of protection              | IP 20                                                            |

|                     | SUL 189 hw                  |
|---------------------|-----------------------------|
| Protection class    | II according to EN 60 730-1 |
| Ambient temperature | -10°C 55°C                  |

## Connection example



# **SUL 189 hw**

Item no.: 1890108



## Scale drawings





#### Accessories

**Snap-on mounting 72 x 72** Item no.: 9070071