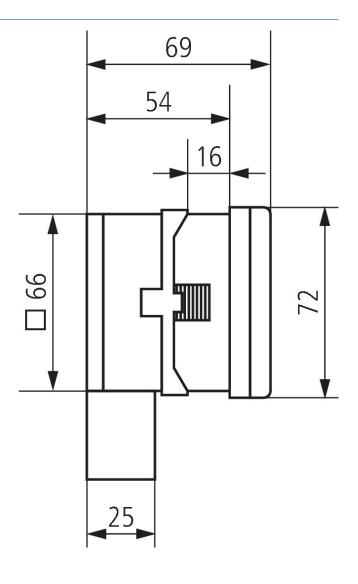

| SUL 189 hw                                                       |
|---------------------------------|------------------------------------------------------------------|
| Test approval                   | EMV                                                              |
| Housing and insulation material | High-temperature resistant, self-<br>extinguishing thermoplastic |
| Type of protection              | IP 20                                                            |

|                     | SUL 189 hw                  |
|---------------------|-----------------------------|
| Protection class    | II according to EN 60 730-1 |
| Ambient temperature | -10°C 55°C                  |

## Connection example



# **SUL 189 hw**

Item no.: 1890108



## Scale drawings





#### Accessories

**Snap-on mounting 72 x 72** Item no.: 9070071