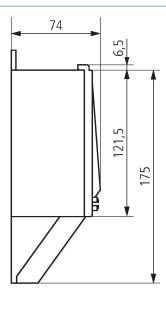

| 0.6 W                                    |

# SUL 285/2 T

Item no.: 2850033



#### Technical data

|                                 | SUL 285/2 T                                                      |
|---------------------------------|------------------------------------------------------------------|
| Housing and insulation material | High-temperature resistant, self-<br>extinguishing thermoplastic |
| Type of protection              | IP 54                                                            |

|                     | SUL 285/2 T                  |
|---------------------|------------------------------|
| Protection class    | II according to EN 62 054-21 |
| Ambient temperature | -10°C 55°C                   |

### Connection example



### Scale drawings