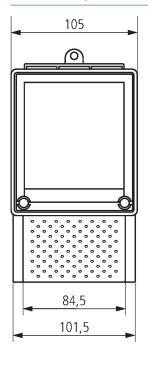

| 0.6 W                                    |

# SUL 285/2 T

Item no.: 2850033



#### Technical data

|                                 | SUL 285/2 T                                                      |
|---------------------------------|------------------------------------------------------------------|
| Housing and insulation material | High-temperature resistant, self-<br>extinguishing thermoplastic |
| Type of protection              | IP 54                                                            |

|                     | SUL 285/2 T                  |
|---------------------|------------------------------|
| Protection class    | II according to EN 62 054-21 |
| Ambient temperature | -10°C 55°C                   |

### Connection example



### Scale drawings