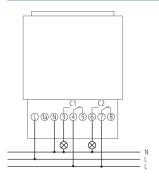

-by consumption                        | 0.6 W                                    |

# SUL 285/2 T

Item no.: 2850033



#### Technical data

|                                 | SUL 285/2 T                                                      |
|---------------------------------|------------------------------------------------------------------|
| Housing and insulation material | High-temperature resistant, self-<br>extinguishing thermoplastic |
| Type of protection              | IP 54                                                            |

|                     | SUL 285/2 T                  |
|---------------------|------------------------------|
| Protection class    | II according to EN 62 054-21 |
| Ambient temperature | -10°C 55°C                   |

### Connection example



### Scale drawings