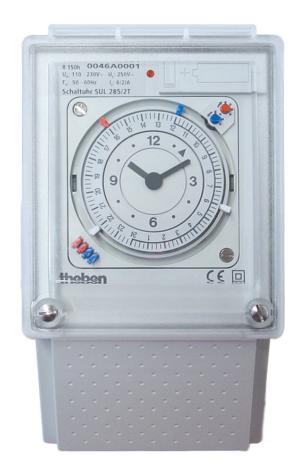

## SUL 285/2 T

Item no.: 2850033

### Description

- Analogue tariff time switch with daily program
- 2 channels
- With power reserve (exchangeable NiMH rechargeable battery)
- Quartz controlled
- Tappets
- Shortest switching time: 20 minutes
- Clock hands for time display
- Switching status display
- Simple summer/winter time correction
- Time can be changed clockwise or anti-clockwise
- Control LED for battery change
- 32 tappets included in delivery