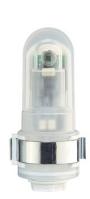

|                                 | LUNA 108 plus AL                                                 |
|---------------------------------|------------------------------------------------------------------|
| LED lamp > 8 W                  | 350 W                                                            |
| Sensor (included)               | Surface-mounted light sensor                                     |
| Housing and insulation material | High-temperature resistant, self-<br>extinguishing thermoplastic |
| Ambient temperature             | -30°C 55°C                                                       |
| Type of protection              | IP 20                                                            |
| Protection class                | II                                                               |
| Max. cable length to sensor     | 50 m                                                             |
|                                 | •                                                                |

#### Accessories

Wall mounting kit 17,5 mm Item no.: 9070065

Front panel kit Item no.: 9070001

Surface-mounted light sensor plus

. Item no.: 9070991

Flush-mounted light sensor plus

Item no.: 9070990