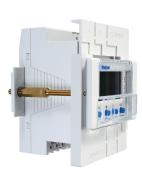

# LUNA 108 plus AL

Item no.: 1080910

Time and light control Twilight switches

### Description

- Analogue twilight switch
- External light sensor included in delivery
- Fixed On and Off switching delay
- to avoid faulty operation caused by lightning, car headlights etc.
- Display of channel and switching status