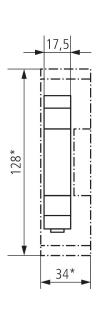

|
| Sensor (included)               | Surface-mounted light sensor                                     |
| Housing and insulation material | High-temperature resistant, self-<br>extinguishing thermoplastic |
| Ambient temperature             | -30°C 55°C                                                       |
| Type of protection              | IP 20                                                            |
| Protection class                | II                                                               |
| Max. cable length to sensor     | 50 m                                                             |
|                                 | •                                                                |

## Connection example



### Scale drawings





# LUNA 108 plus AL

Item no.: 1080910



#### Accessories

Wall mounting kit 17,5 mm Item no.: 9070065



Front panel kit Item no.: 9070001



Surface-mounted light sensor plus

. Item no.: 9070991



Flush-mounted light sensor plus

Item no.: 9070990