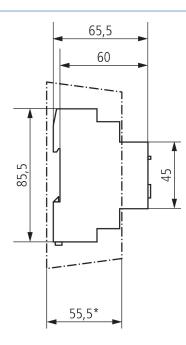

|
| Sensor (included)               | Surface-mounted light sensor                                     |
| Housing and insulation material | High-temperature resistant, self-<br>extinguishing thermoplastic |
| Ambient temperature             | -30°C 55°C                                                       |
| Type of protection              | IP 20                                                            |
| Protection class                | II                                                               |
| Max. cable length to sensor     | 50 m                                                             |
|                                 | •                                                                |

## Connection example



### Scale drawings





# LUNA 108 plus AL

Item no.: 1080910



#### Accessories

Wall mounting kit 17,5 mm Item no.: 9070065



Front panel kit Item no.: 9070001



Surface-mounted light sensor plus

. Item no.: 9070991



Flush-mounted light sensor plus

Item no.: 9070990