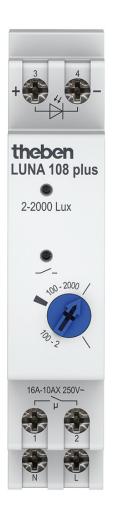

### Description

- Analogue twilight switch
- External light sensor included in delivery
- Fixed On and Off switching delay
- to avoid faulty operation caused by lightning, car headlights etc.
- Display of channel and switching status

### Technical data

|                      | LUNA 108 plus AL |
|----------------------|------------------|
| Operating voltage    | 230 V AC         |
| Frequency            | 50 – 60 Hz       |
| Number of channels   | 1                |
| Stand-by consumption | ~0.3 W           |

|                          | LUNA 108 plus AL                     |
|--------------------------|--------------------------------------|
| Setting range brightness | 2 – 2000 lx                          |
| Switch-on delay          | 20 s                                 |
| Switch-off delay         | 80 s                                 |
| Switching output         | Switching of various phases, no SELV |

#### Technical data

|                                | LUNA 108 plus AL                                            |
|--------------------------------|-------------------------------------------------------------|
| Width                          | 1 modules                                                   |
| Installation type              | DIN rail                                                    |
| Type of connection             | Screw terminals                                             |
| Switching capacity             | 16 A at 250 V AC, cos φ = 1, 10 AX<br>Fluorescent lamp load |
| Incandescent/halogen lamp load | 2600 W                                                      |
| Halogen lamp load              | 2600 W                                                      |
| LED lamp < 2 W                 | 30 W                                                        |
| LED lamp 2-8 W                 | 350 W                                                       |

|                                 | LUNA 108 plus AL                                                 |
|---------------------------------|------------------------------------------------------------------|
| LED lamp > 8 W                  | 350 W                                                            |
| Sensor (included)               | Surface-mounted light sensor                                     |
| Housing and insulation material | High-temperature resistant, self-<br>extinguishing thermoplastic |
| Ambient temperature             | -30°C 55°C                                                       |
| Type of protection              | IP 20                                                            |
| Protection class                | II                                                               |
| Max. cable length to sensor     | 50 m                                                             |
|                                 | •                                                                |