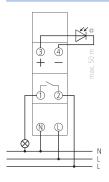

|
| Sensor (included)               | Surface-mounted light sensor                                     |
| Housing and insulation material | High-temperature resistant, self-<br>extinguishing thermoplastic |
| Ambient temperature             | -30°C 55°C                                                       |
| Type of protection              | IP 20                                                            |
| Protection class                | II                                                               |
| Max. cable length to sensor     | 50 m                                                             |
|                                 | •                                                                |

## Connection example



### Scale drawings





# LUNA 108 plus AL

Item no.: 1080910



#### Accessories

Wall mounting kit 17,5 mm Item no.: 9070065



Front panel kit Item no.: 9070001



Surface-mounted light sensor plus

. Item no.: 9070991



Flush-mounted light sensor plus

Item no.: 9070990