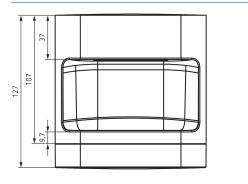

| theLeda D SL AL               |
|-------------------------------|-------------------------------|
| Operating voltage             | 230 V AC                      |
| Frequency                     | 50 – 60 Hz                    |
| Stand-by consumption          | ~0.5 W                        |
| Colour                        | Aluminium (similiar RAL 9010) |
| Installation type             | Wall installation             |
| LED output (lighting current) | 760 lm                        |
| Colour temperature            | 3000 K, warmwhite             |

| theLeda D SL AL  |
|------------------|
| < 80             |
| L80/B10/50.000 h |
| -25°C 45°C       |
|                  |
| IP 55            |
|                  |

# theLeda D SL AL

Item no.: 1020701



Scale drawings