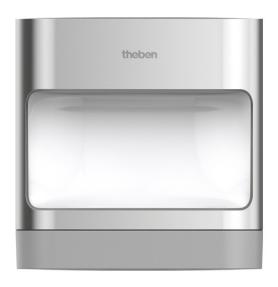

## theLeda D SL AL

Item no.: 1020701

#### Description

- Stylish LED light 8.5 W
- Light emission at front (spot-light)
- High-quality housing made from anodised extruded-aluminium profiles
- Suitable for outdoor use
- High IP 55 protection rating for outdoor installation
- Easy installation with socket
- Wireless connectivity
- Exceptionally efficient thanks to high light output
- Long-lasting LEDs: service life of 50,000 hours
- Product design by ID AID