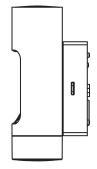

| theLeda D SL AL               |
|-------------------------------|-------------------------------|
| Operating voltage             | 230 V AC                      |
| Frequency                     | 50 – 60 Hz                    |
| Stand-by consumption          | ~0.5 W                        |
| Colour                        | Aluminium (similiar RAL 9010) |
| Installation type             | Wall installation             |
| LED output (lighting current) | 760 lm                        |
| Colour temperature            | 3000 K, warmwhite             |

| theLeda D SL AL  |
|------------------|
| < 80             |
| L80/B10/50.000 h |
| -25°C 45°C       |
|                  |
| IP 55            |
|                  |

# theLeda D SL AL

Item no.: 1020701



Scale drawings