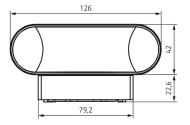

| theLeda D SL AL               |
|-------------------------------|-------------------------------|
| Operating voltage             | 230 V AC                      |
| Frequency                     | 50 – 60 Hz                    |
| Stand-by consumption          | ~0.5 W                        |
| Colour                        | Aluminium (similiar RAL 9010) |
| Installation type             | Wall installation             |
| LED output (lighting current) | 760 lm                        |
| Colour temperature            | 3000 K, warmwhite             |

| theLeda D SL AL  |
|------------------|
| < 80             |
| L80/B10/50.000 h |
| -25°C 45°C       |
|                  |
| IP 55            |
|                  |

# theLeda D SL AL

Item no.: 1020701



Scale drawings