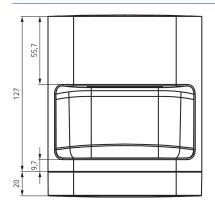

|
| Frequency                     | 50 – 60 Hz                    |
| Stand-by consumption          | ~0.5 W                        |
| Colour                        | Aluminium (similiar RAL 9010) |
| Installation type             | Wall installation             |
| LED output (lighting current) | 760 lm   475 lm               |
| Colour temperature            | 3000 K, warmwhite             |

|                        | theLeda D SUL AL |
|------------------------|------------------|
| Colour rendering index | < 80             |
| Service life           | L80/B10/50.000 h |
| Ambient temperature    | -25°C 45°C       |
| Protection class       | II               |
| Type of protection     | IP 55            |

# theLeda D SUL AL

Item no.: 1020702



### Scale drawings