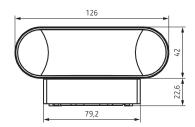

|
| Frequency                     | 50 – 60 Hz                    |
| Stand-by consumption          | ~0.5 W                        |
| Colour                        | Aluminium (similiar RAL 9010) |
| Installation type             | Wall installation             |
| LED output (lighting current) | 760 lm   475 lm               |
| Colour temperature            | 3000 K, warmwhite             |

|                        | theLeda D SUL AL |
|------------------------|------------------|
| Colour rendering index | < 80             |
| Service life           | L80/B10/50.000 h |
| Ambient temperature    | -25°C 45°C       |
| Protection class       | II               |
| Type of protection     | IP 55            |

# theLeda D SUL AL

Item no.: 1020702



### Scale drawings