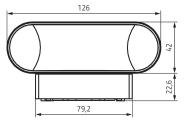

| 3000 K, warmwhite             |
| Colour rendering index        | < 80                          |
| Service life                  | L80/B10/50.000 h              |

|                          | theLeda D SU AL |
|--------------------------|-----------------|
| Setting range brightness | 2 – 800 lx      |
| Detection angle          | 180°            |
| Light switch-off delay   | 10 s-20 min     |
| Remote controlled        | $\checkmark$    |
| Ambient temperature      | -25°C 45°C      |
| Protection class         | II              |
| Type of protection       | IP 55           |

# theLeda D SU AL Item no.: 1020902



## Connection example



## Detection range for planning applications at a temperature of 21 °C





# theLeda D SU AL Item no.: 1020902

theben

## Scale drawings







#### Accessories

**theSenda P** Item no.: 9070910







**theSenda B** Item no.: 9070985