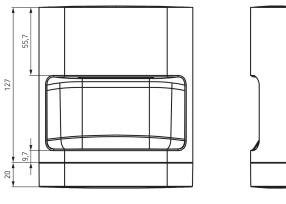

| 3000 K, warmwhite             |
| Colour rendering index        | < 80                          |
| Service life                  | L80/B10/50.000 h              |

|                          | theLeda D SU AL |
|--------------------------|-----------------|
| Setting range brightness | 2 – 800 lx      |
| Detection angle          | 180°            |
| Light switch-off delay   | 10 s-20 min     |
| Remote controlled        | $\checkmark$    |
| Ambient temperature      | -25°C 45°C      |
| Protection class         | II              |
| Type of protection       | IP 55           |

# theLeda D SU AL Item no.: 1020902



## Connection example



## Detection range for planning applications at a temperature of 21 °C





# theLeda D SU AL Item no.: 1020902

theben

## Scale drawings







#### Accessories

**theSenda P** Item no.: 9070910







**theSenda B** Item no.: 9070985