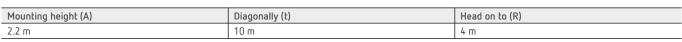

rrent) | 760 lm   475 lm               |
| Colour temperature            | 3000 K, warmwhite             |
| Colour rendering index        | < 80                          |
| Service life                  | L80/B10/50.000 h              |

|                          | theLeda D SU AL |
|--------------------------|-----------------|
| Setting range brightness | 2 – 800 lx      |
| Detection angle          | 180°            |
| Light switch-off delay   | 10 s-20 min     |
| Remote controlled        | $\checkmark$    |
| Ambient temperature      | -25°C 45°C      |
| Protection class         | II              |
| Type of protection       | IP 55           |

# theLeda D SU AL Item no.: 1020902



## Connection example



## Detection range for planning applications at a temperature of 21 °C





# theLeda D SU AL Item no.: 1020902

theben

## Scale drawings







#### Accessories

**theSenda P** Item no.: 9070910







**theSenda B** Item no.: 9070985