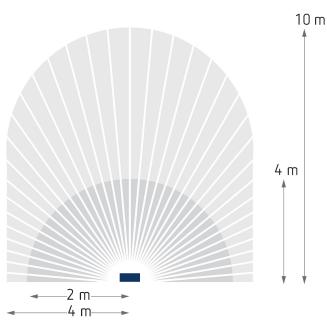

ent) | 760 lm   475 lm               |
| Colour temperature            | 3000 K, warmwhite             |
| Colour rendering index        | < 80                          |
| Service life                  | L80/B10/50.000 h              |

|                          | theLeda D SU AL |
|--------------------------|-----------------|
| Setting range brightness | 2 – 800 lx      |
| Detection angle          | 180°            |
| Light switch-off delay   | 10 s-20 min     |
| Remote controlled        | $\checkmark$    |
| Ambient temperature      | -25°C 45°C      |
| Protection class         | II              |
| Type of protection       | IP 55           |

# theLeda D SU AL Item no.: 1020902



## Connection example



## Detection range for planning applications at a temperature of 21 °C





# theLeda D SU AL Item no.: 1020902

theben

## Scale drawings







#### Accessories

**theSenda P** Item no.: 9070910







**theSenda B** Item no.: 9070985