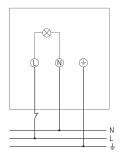

pe             | Wall installation             |
| LED output (lighting current) | 760 lm   475 lm               |
| Colour temperature            | 3000 K, warmwhite             |
| Colour rendering index        | < 80                          |
| Service life                  | L80/B10/50.000 h              |

|                          | theLeda D SU AL |
|--------------------------|-----------------|
| Setting range brightness | 2 – 800 lx      |
| Detection angle          | 180°            |
| Light switch-off delay   | 10 s-20 min     |
| Remote controlled        | $\checkmark$    |
| Ambient temperature      | -25°C 45°C      |
| Protection class         | II              |
| Type of protection       | IP 55           |

# theLeda D SU AL Item no.: 1020902



## Connection example



## Detection range for planning applications at a temperature of 21 °C





# theLeda D SU AL Item no.: 1020902

theben

## Scale drawings







#### Accessories

**theSenda P** Item no.: 9070910







**theSenda B** Item no.: 9070985