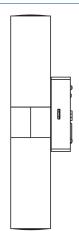

|  |

| theLeda D UD AL          |             |  |
|--------------------------|-------------|--|
| Setting range brightness | 2 - 800 lx  |  |
| Detection angle          | 180°        |  |
| Light switch-off delay   | 10 s-20 min |  |
| Remote controlled        | ✓           |  |
| Ambient temperature      | -25°C 45°C  |  |
| Protection class         | II          |  |
| Type of protection       | IP 55       |  |

## theLeda D UD AL

Item no.: 1020904



### Connection example



### Detection range for planning applications at a temperature of 21 °C

| Mounting height (A) | Diagonally (t) | Head on to (R) |
|---------------------|----------------|----------------|
| 2.2 m               | 10 m           | 4 m            |



# theLeda D UD AL

Item no.: 1020904



### Scale drawings







#### Accessories

theSenda P Item no.: 9070910



theSenda S Item no.: 9070911



theSenda B Item no.: 9070985