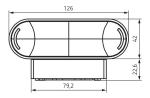

|

| theLeda D UD AL          |             |  |
|--------------------------|-------------|--|
| Setting range brightness | 2 - 800 lx  |  |
| Detection angle          | 180°        |  |
| Light switch-off delay   | 10 s-20 min |  |
| Remote controlled        | ✓           |  |
| Ambient temperature      | -25°C 45°C  |  |
| Protection class         | II          |  |
| Type of protection       | IP 55       |  |

## theLeda D UD AL

Item no.: 1020904



### Connection example



### Detection range for planning applications at a temperature of 21 °C

| Mounting height (A) | Diagonally (t) | Head on to (R) |
|---------------------|----------------|----------------|
| 2.2 m               | 10 m           | 4 m            |



# theLeda D UD AL

Item no.: 1020904



### Scale drawings







#### Accessories

theSenda P Item no.: 9070910



theSenda S Item no.: 9070911



theSenda B Item no.: 9070985