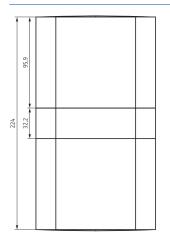

|  |

| theLeda D UD AL          |             |  |
|--------------------------|-------------|--|
| Setting range brightness | 2 - 800 lx  |  |
| Detection angle          | 180°        |  |
| Light switch-off delay   | 10 s-20 min |  |
| Remote controlled        | ✓           |  |
| Ambient temperature      | -25°C 45°C  |  |
| Protection class         | II          |  |
| Type of protection       | IP 55       |  |

## theLeda D UD AL

Item no.: 1020904



### Connection example



### Detection range for planning applications at a temperature of 21 °C

| Mounting height (A) | Diagonally (t) | Head on to (R) |
|---------------------|----------------|----------------|
| 2.2 m               | 10 m           | 4 m            |



# theLeda D UD AL

Item no.: 1020904



### Scale drawings







#### Accessories

theSenda P Item no.: 9070910



theSenda S Item no.: 9070911



theSenda B Item no.: 9070985