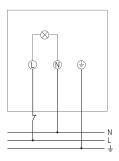

rent) | 2 x 475 lm                    |  |
| Colour temperature            | 3000 K, warmwhite             |  |
| Colour rendering index        | < 80                          |  |
| Service life                  | L80/B10/50.000 h              |  |
| •                             | •                             |  |

| theLeda D UD AL          |             |  |
|--------------------------|-------------|--|
| Setting range brightness | 2 - 800 lx  |  |
| Detection angle          | 180°        |  |
| Light switch-off delay   | 10 s-20 min |  |
| Remote controlled        | ✓           |  |
| Ambient temperature      | -25°C 45°C  |  |
| Protection class         | II          |  |
| Type of protection       | IP 55       |  |

## theLeda D UD AL

Item no.: 1020904



### Connection example



### Detection range for planning applications at a temperature of 21 °C

| Mounting height (A) | Diagonally (t) | Head on to (R) |
|---------------------|----------------|----------------|
| 2.2 m               | 10 m           | 4 m            |



# theLeda D UD AL

Item no.: 1020904



### Scale drawings







#### Accessories

theSenda P Item no.: 9070910



theSenda S Item no.: 9070911



theSenda B Item no.: 9070985