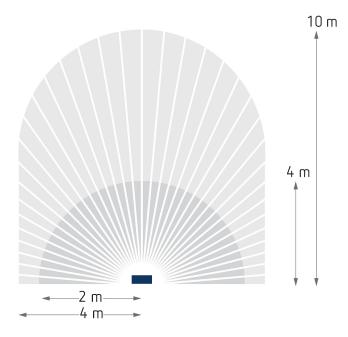

### Detection range for planning applications at a temperature of 21 °C

| Mounting height (A) | Diagonally (t) | Head on to (R) |
|---------------------|----------------|----------------|
| 2.2 m               | 10 m           | 4 m            |