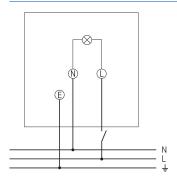

|
| White (similar RAL 9010) |
| Light                    |
| Wall installation        |
| 900 lm                   |
| 4000 K, neutral white    |
|                          |

|                        | theLeda S8-100L WH                      |
|------------------------|-----------------------------------------|
| Colour rendering index | < 80                                    |
| Service life           | L80/B10/45.000 h   L70/<br>B50/50.000 h |
| Installation height    | 1.8 - 2.5 m                             |
| Ambient temperature    | -20°C 55°C                              |
| Protection class       | II                                      |
| Type of protection     | IP 55                                   |

# theLeda S8-100L WH

Item no.: 1020600



## Connection example



## Scale drawings



### Accessories

Corner angle 10 WH Item no.: 9070969



Spacer 10 WH Item no.: 9070971