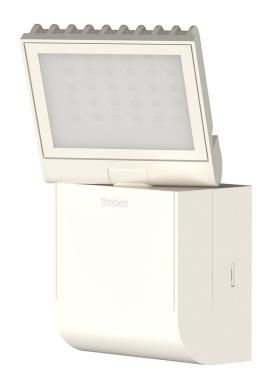

## theLeda S8-100L WH

Item no.: 1020600

LED-Leuchten LED-Leuchten ohne Bewegungsmelder

### Description

- LED spotlight with 8,5 W
- Colour temperature 4000 K
- Wall mounting
- Spotlight can be swivelled ± 40° horizontally, and adjusted 70° downwards, wall-wash functionality by swivelling 180°
- Suitable for outdoor use
- Networkable via wire