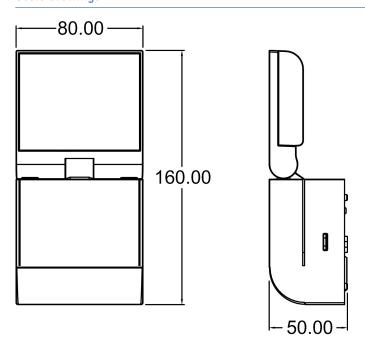

r RAL 9010) |
| Light                    |
| Wall installation        |
| 900 lm                   |
| 4000 K, neutral white    |
|                          |

|                        | theLeda S8-100L WH                      |
|------------------------|-----------------------------------------|
| Colour rendering index | < 80                                    |
| Service life           | L80/B10/45.000 h   L70/<br>B50/50.000 h |
| Installation height    | 1.8 - 2.5 m                             |
| Ambient temperature    | -20°C 55°C                              |
| Protection class       | II                                      |
| Type of protection     | IP 55                                   |

# theLeda S8-100L WH

Item no.: 1020600



## Connection example



## Scale drawings



### Accessories

Corner angle 10 WH Item no.: 9070969



Spacer 10 WH Item no.: 9070971